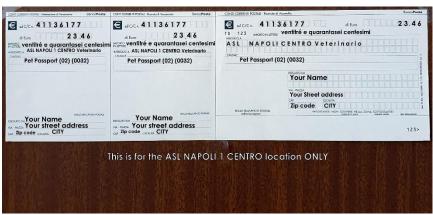

#### Will likely require medical intervention – take person the to a hospital

**0.30 BAC**: STUPOR. You have little comprehension of where you are. You may pass out suddenly and be difficult to awaken.