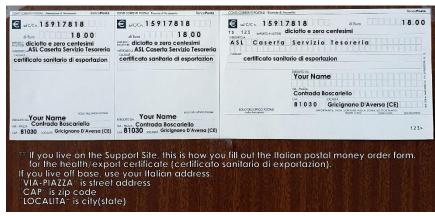

| € 23,46 * 2 = € 46,92       | quarantasei e novantadue centesimi |
| 1 new pet passport + health/export certificate | € 23,46 + € 18,00 = € 41,46 | quarantuno e quarantasei centesimi |

## Residents of Aversa, the Support Site, Castel Volturno and other nearby areas:

ASL2 Servizio Veterinario (Caserta) GPS: 40.976663,14.1951093 Office hours: Mon. Tues. Thurs 0900 - 1200 Phone 081 500 1339 Fax 081 814 8900 Email: randagismo@pec.aslcaserta.it

Note: Enter through the main gate, make the first right, go all the way to the end and park. The entrance is on the front of the building. (photo of main gate entrance)

Payment: ONLY THIS LOCATION has the option of either a bank transfer or postal money order for payments.



## POSTAL MONEY ORDER c/c 15917818

Examples in photos







## Residents of Giugliano in Campania: Lago, Licola, Pozzuoli, and nearby areas:

ASL2NORD (Napoli 2 Nord) GPS: 40.8976141,14.1753352 Office hours – Mon. Wed. Fri. 0900 – 1300 Phone 081 586 7105 Fax 081 742 4663 Email: ospedaleveterinario@aslnapoli2nord.it

Office hours: Mon - Fri 0900 - 1300 & 1500 - 1900 Sat 0900 - 1300

Phone 081 254 9596 / 081 254 9598 / 081 254 9980

Note: Parking is extremely limited (photo of entrance and parking area)

Payment: BANK TRANSFER IBAN IT 24 E030 6940 1031 0000 0300 014



## **Residents of Naples:**

ASL NAPOLI 1 CENTRO Veterinario GPS cords: 40.8781763,14.2278504

Note: Ask the gate guard where the "ufficio" (office) is (photo of the compound entrance)

Payment: POSTAL MONEY ORDER c/c 41136177 Examples in photos







27April2022

You can use a sing