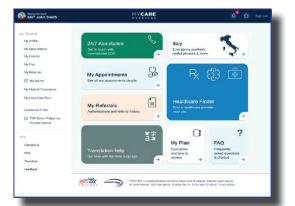

DISCLOSURE: Voluntary disclosure. Nondisclosure precludes consideration of your request for a U.S. Forces in Italy Motor Vehicle License and AFI motor vehicle registration services.

CONSENT: By your signature above and submission of this Driver License Application form you are providing your consent (1) for us to exchange information with your motor vehicle liability insurance company; (2) for your insurance company, as identified on the application, to provide information to us regarding the continued validity of your policy and (3) release relevant information to local authorities and individuals consistent with and to the same extent as such information is releasable under local national law.