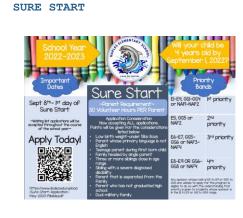

#### **Becoming vulnerable**

**0.10-0.125 BAC**: Significant impairment of motor coordination and loss of good judgment. Speech may be slurred; balance, vision, reaction time and hearing will be impaired.