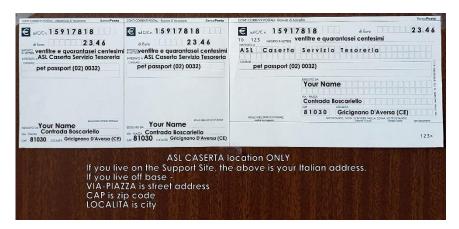

| € 23,46 * 2 = € 46,92       | quarantasei e novantadue centesimi |
| 1 new pet passport + health/export certificate | € 23,46 + € 18,00 = € 41,46 | quarantuno e quarantasei centesimi |

## Residents of Aversa, the Support Site, Castel Volturno and other nearby areas:

ASL2 Servizio Veterinario (Caserta) GPS: 40.976663,14.1951093 Office hours: Mon. Tues. Thurs 0900 - 1200 Phone 081 500 1339 Fax 081 814 8900 Email: randagismo@pec.aslcaserta.it

Note: Enter through the main gate, make the first right, go all the way to the end and park. The entrance is on the front of the building. (photo of main gate entrance)

Payment: ONLY THIS LOCATION has the option of either a bank transfer or postal money order for payments.



## POSTAL MONEY ORDER c/c 15917818

Examples in photos







## Residents of Giugliano in Campania: Lago, Licola, Pozzuoli, and nearby areas:

ASL2NORD (Napoli 2 Nord) GPS: 40.8976141,14.1753352 Office hours – Mon. Wed. Fri. 0900 – 1300 Phone 081 586 7105 Fax 081 742 4663 Email: ospedaleveterinario@aslnapoli2nord.it

Office hours: Mon - Fri 0900 - 1300 & 1500 - 1900 Sat 0900 - 1300

Phone 081 254 9596 / 081 254 9598 / 081 254 9980

Note: Parking is extremely limited (photo of entrance and parking area)

Payment: BANK TRANSFER IBAN IT 24 E030 6940 1031 0000 0300 014



## **Residents of Naples:**

ASL NAPOLI 1 CENTRO Veterinario GPS cords: 40.8781763,14.2278504

Note: Ask the gate guard where the "ufficio" (office) is (photo of the compound entrance)

Payment: POSTAL MONEY ORDER c/c 41136177 Examples in photos







27April2022

You can use a si