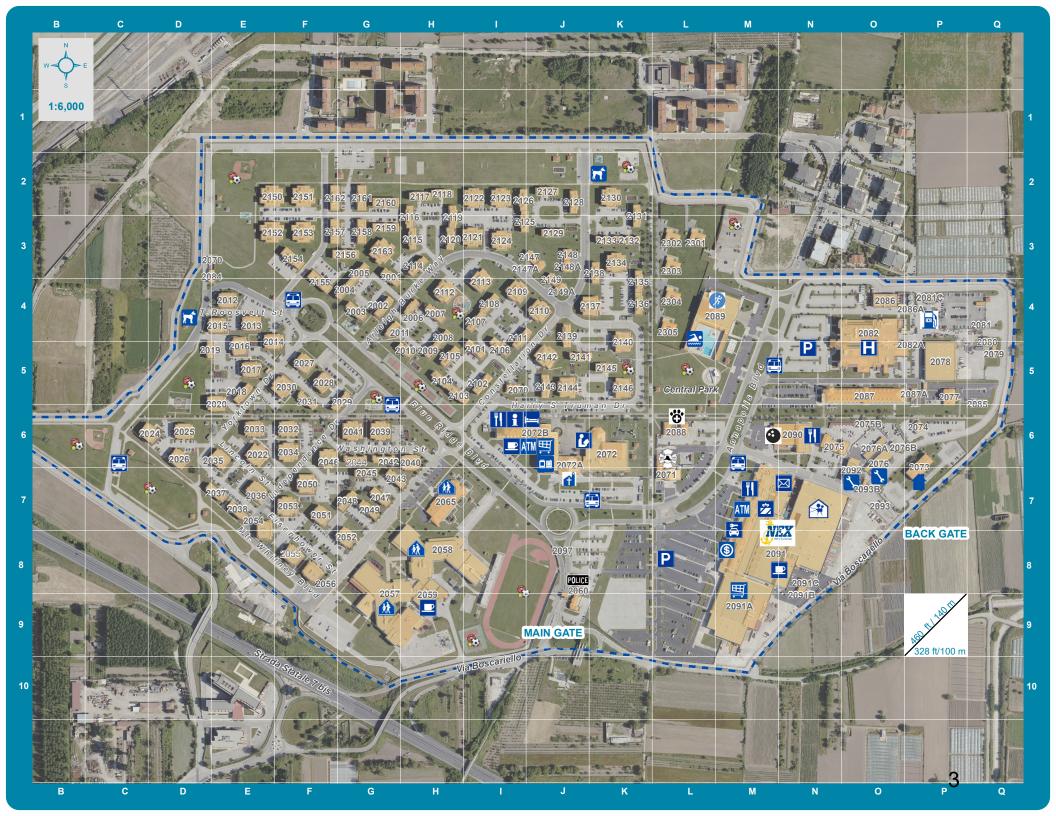

#### **TRICARE REGISTRATION:**

1 x COPY OF SPONSOR'S ORDERS

| COMMUNITY SERVICES                                                                                                                                                                                              | FOOD                                                                                                                                                                             |                            |
|-----------------------------------------------------------------------------------------------------------------------------------------------------------------------------------------------------------------|----------------------------------------------------------------------------------------------------------------------------------------------------------------------------------|----------------------------|
| Bld. 2072 - K6 Village Forum East Bld. 2072A - J6 Church Bld. 2073 - P6 Housing Bld. 2072B 1st Fl - J6                                                                                                          | Bld. 2091 - N7<br>NEX MALL:<br>A&W<br>KFC<br>Dunkin' Donuts<br>Taco Bell<br>Subway                                                                                               |                            |
| Fleet & Familiy Support  CMVRO GEICO Auto Insurance GSF Cash Office Personal Property Office Bld. 2071 - L7 Fire Department Bld. 2091 - J9                                                                      | Ciro's Bld. 2090 - N6 Spinz Pizza&Grill Bld. 2072B - J6 Bambosa Restaurant NEX Espresso Bar                                                                                      |                            |
| Police Station Bld. 2060 - N7 Post Office Bld. 2088 - I6 Veterinary Clinic Bld. 2086 A - P4 Gov. Filling Station                                                                                                | Bld. 2090 - N6 Bowling Alley Bld. 2089 - M4 FIT FORUM: Gym Swimming Pool                                                                                                         | <b>3 3 3 3 3 3 3 3 3 3</b> |
| Gov.Filling Station                                                                                                                                                                                             | Bld. 2072 - K6                                                                                                                                                                   |                            |
| Playground                                                                                                                                                                                                      | Library Bld. 2091 - N7                                                                                                                                                           | <u>i</u>                   |
| Dog Park                                                                                                                                                                                                        | Tickets & Travels Bld. 2091 - N7                                                                                                                                                 |                            |
| Parking Area                                                                                                                                                                                                    | Movie Theater                                                                                                                                                                    |                            |
| Bus Stop                                                                                                                                                                                                        | SHOPPING<br>Bld. 2091 - N7                                                                                                                                                       | <b>2</b>                   |
| EDUCATION BId. 2065 - H7 Child Development Center Bld. 2058 - G9 Elementary School Bld. 2057 - H8 High School Bld. 2059 - H9 School Cafeteria HEALTH Bld. 2082 - O5 US Naval Hospital Bld. 2072B 1st Floor - J6 | Electronics Barber/Beauty Salon Bike Center Flowers Frame Shop Gourmet Jewelry Medical supplies Vodafone Optical shop Pack n' Wrap Tailoring/Dry cleaning Watch repair Europ Car |                            |
| EDIS Clinic WIC Women Infants and                                                                                                                                                                               | Military Auto Source                                                                                                                                                             |                            |
| Children Office BANK SERVICES BId. 2091 - M7 Navy Fed. Credit Union ATM Navy Federal ATM INTESA BId. 2072B - J6 ATM Navy Federal LODGING BId. 2072B - J6                                                        | Bld. 2091A - M9<br>Commissary<br>Bld. 2076 - O6<br>Auto Hobby Shop<br>Bld. 2092 - O7<br>NEX Autoport<br>Bld. 2088 - L6<br>Thrift Shop                                            | <b>#</b>                   |
| Navy Lodge Naples Bld. 2087 - O5 Bachelor Housing                                                                                                                                                               | Bld. 2072B - J6<br>NEX Mini Mart<br>NEX Laundromat                                                                                                                               | <b>#</b>                   |